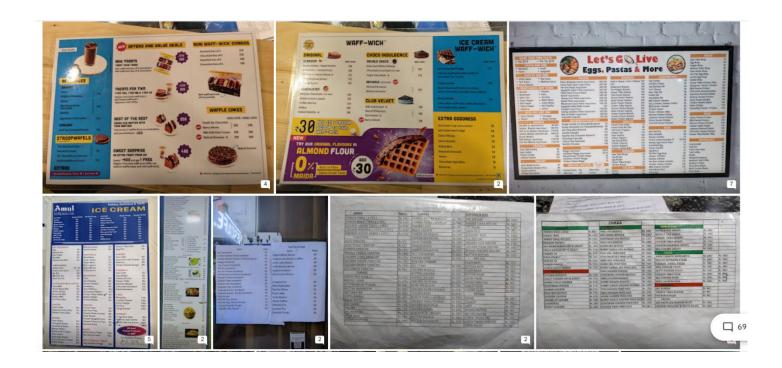

#### Application available on Google Play Store to access food menu at MUJ Campus:

## Affordable Food Menu at MUJ Campus: