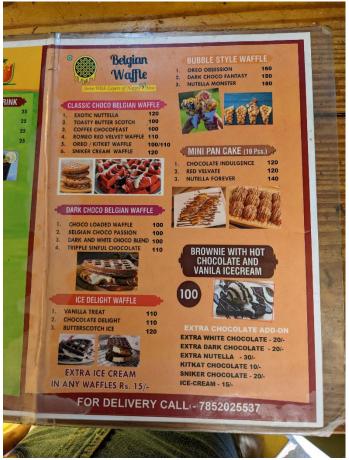

#### Application available on Google Play Store to access food menu at MUJ Campus:

## Affordable Food Menu at MUJ Campus: