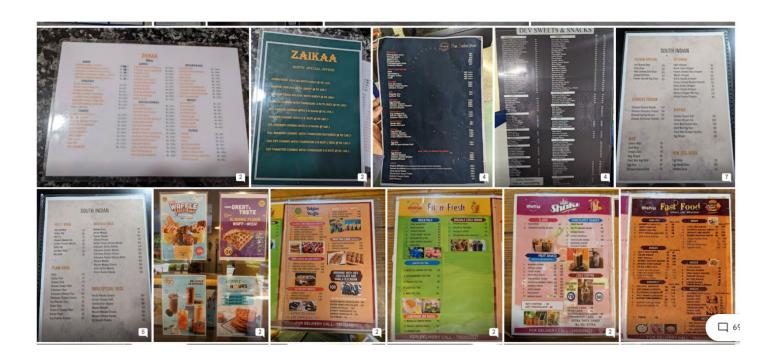

#### Application available on Google Play Store to access food menu at MUJ Campus:

## Affordable Food Menu at MUJ Campus: