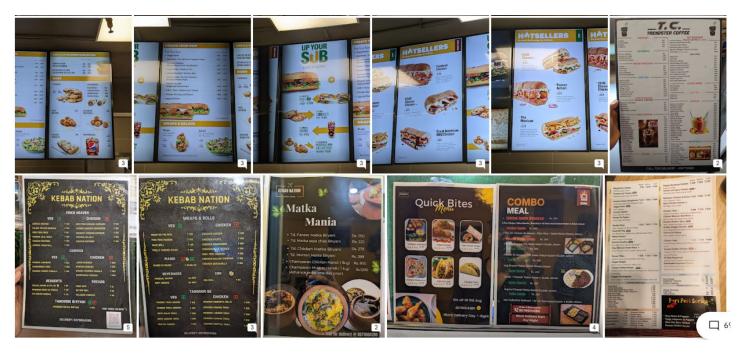

#### Application available on Google Play Store to access food menu at MUJ Campus:

## Affordable Food Menu at MUJ Campus: